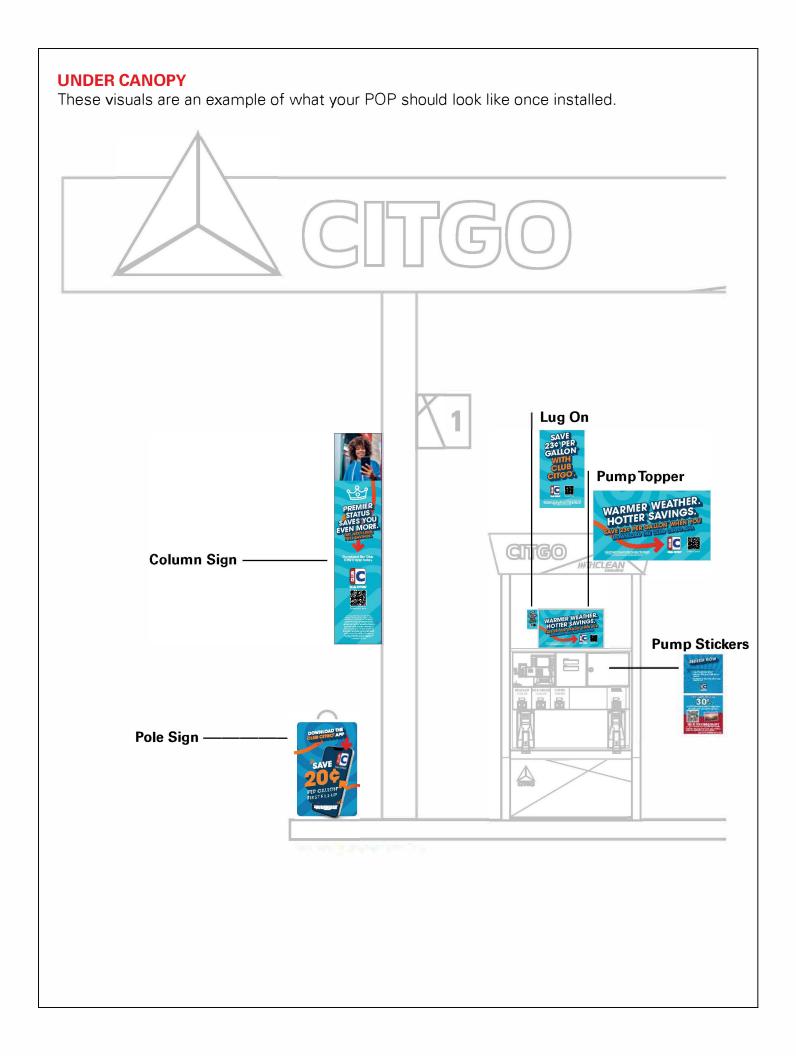

#### **C-STORE**

These visuals are an example of what your POP should look like once installed.

|                  | Club<br>CITGO | Mobile<br>Pay | Sweepstakes | Premier |
|------------------|---------------|---------------|-------------|---------|
| Cooler Decals    |               | Х             | Х           | Х       |
| Column Sign      |               |               |             | Χ       |
| Counter Mat      |               |               |             | Х       |
| Front Door Strip | Х             | Х             |             |         |
| Lug On           | Х             |               |             |         |
| Pump Topper      | Х             |               |             |         |
| Tent Card        | Х             |               |             |         |
| Tear Pad         | Х             |               |             |         |
| Wobbler          | Х             |               | Х           |         |
| Pole Sign        | Х             |               |             |         |