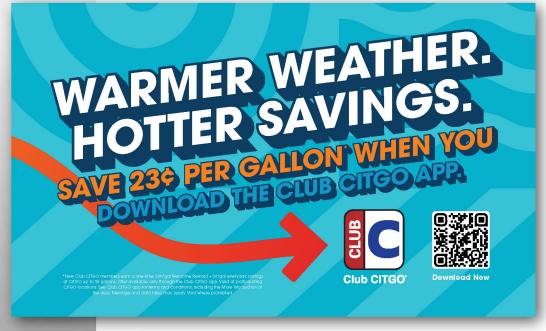

**Welcome Offer** – CITGO is welcoming new members to the club with  $23\phi$  off per gallon, up to 30 total gallons, when they download the app.

**Premier Status** - With each fill-up over 8 gallons, we're also tracking a member's path to gain Premier Status to unlock an extra 3¢ off per gallon (up to 30 gallons) after 12 completed fuel purchases in one quarterly period.

#### **C-STORE**

These visuals are an example of what your POP should look like once installed.