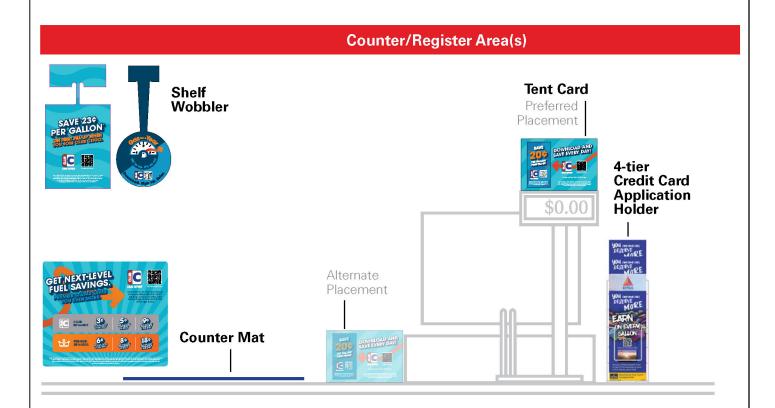

|                  | Club<br>CITGO | Mobile<br>Pay | Sweepstakes | Premier |
|------------------|---------------|---------------|-------------|---------|
| Cooler Decals    |               | Х             | Х           | Х       |
| Column Sign      |               |               |             | Χ       |
| Counter Mat      |               |               |             | Х       |
| Front Door Strip | Х             | Х             |             |         |
| Lug On           | Х             |               |             |         |
| Pump Topper      | Х             |               |             |         |
| Tent Card        | Х             |               |             |         |
| Tear Pad         | Х             |               |             |         |
| Wobbler          | Х             |               | Х           |         |
| Pole Sign        | Х             |               |             |         |