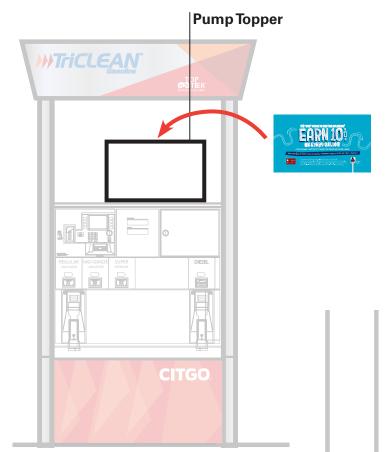

## **Top-Load Pump Topper Frame**

If the pump topper frame will sit directly atop the pump portion of the dispenser, you should order top-load frames. Pump topper graphics are inserted via the opening at the top of the frame.

MarketNet Product Material Code: PT-GOOD-I