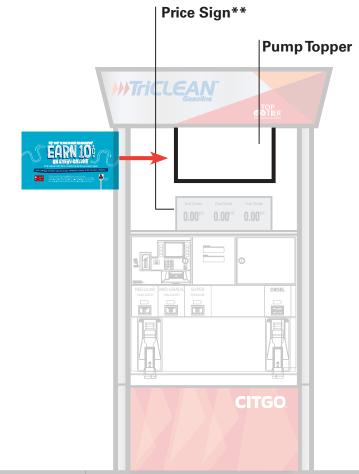

## **Side-Load Pump Topper Frame**

If the pump topper frame will hang from the valance of the dispensers, you should order side-load frames. Pump topper graphics are inserted via the opening on the side of the frame.

## MarketNet Product Material Code: PT-GOOD-I-SIDE LOAD

\*\* Do not install Side-Load Pump Topper if the frame obstructs the pricing.

Note: For a Wayne Ovation Side-Load Pump Topper refer to instructions on a separate flyer.