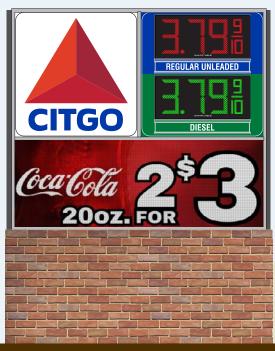

# CITGO RENDERINGS

View the Daktronics Galaxy GS6 display size options.

6x6 7x7 6x8 7x10