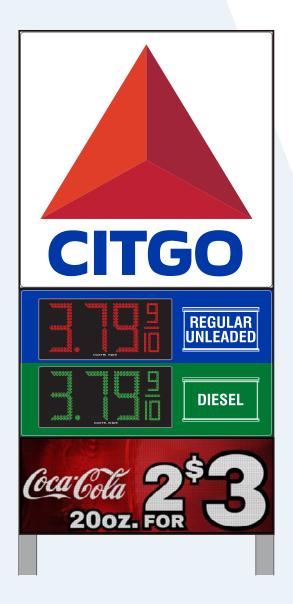

# CITGO RENDERINGS

View the Daktronics Galaxy GS6 display size options.

6x6 7x7 6x8 7x10